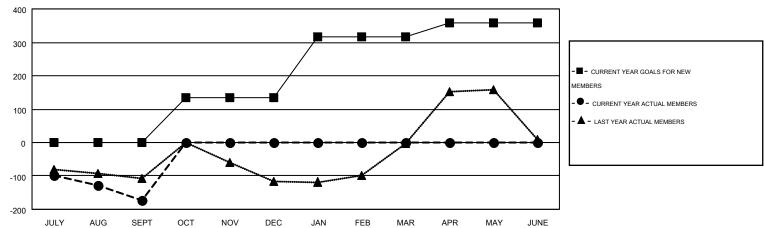

## GOALS AND ACTUAL MEMBERS CUMULATIVE

| DROPPED CLUBS: 2  DROPPED MEMBERS |               | 20 CLUBS OF 302 ADDED 1 OR MORE<br>NEW MEMBERS | GENDER DISTRIBUTION  MALE 2,707 (43.42%)  FEMALE 3,528 (56.58%) |   |            |
|-----------------------------------|---------------|------------------------------------------------|-----------------------------------------------------------------|---|------------|
| DECEASED  CLUB CANCELLED  OTHER   | 3<br>0<br>200 | CLICK HERE FOR HEALTH ASSESSMENT DATA          | FAMILY UNIT MEMBERS HEAD OF HOUSEHOLD                           |   | 726<br>340 |
| TOTAL                             | 203           |                                                | NON-HEAD OF HOUSEHOLD                                           | ) | 386        |

## MONTHLY MEMBERSHIP PROGRESS REPORT

Multiple District 118

Results as of: 9/30/2016

**LOCATION: TURKEY** 

GMT CA 4

GMT: TON SOETERS

|               |                  | Clubs            |                  |                  | Members               |                    |                                        |                    |                  |
|---------------|------------------|------------------|------------------|------------------|-----------------------|--------------------|----------------------------------------|--------------------|------------------|
|               | RESUL            | TS FOR 2016-2017 |                  |                  | RESULTS FOR 2016-2017 |                    |                                        |                    |                  |
| QUARTER       | NEW CLUB<br>GOAL | NEW CLUBS        | DROPPED<br>CLUBS | NET<br>GAIN/LOSS | QUARTER               | NEW MEMBER<br>GOAL | CHARTER AND<br>NEW<br>MEMBERS<br>ADDED | DROPPED<br>MEMBERS | NET<br>GAIN/LOSS |
| JULY/AUG/SEPT | 2                | 0                | 2                | -2               | JULY/AUG/SEPT         | 0                  | 29                                     | 203                | -174             |
| OCT/NOV/DEC   | 4                | 0                | 0                | 0                | OCT/NOV/DEC           | 134                | 0                                      | 0                  | 0                |
| JAN/FEB/MAR   | 4                | 0                | 0                | 0                | JAN/FEB/MAR           | 183                | 0                                      | 0                  | 0                |
| APR/MAY/JUNE  | 1                | 0                | 0                | 0                | APR/MAY/JUNE          | 42                 | 0                                      | 0                  | 0                |