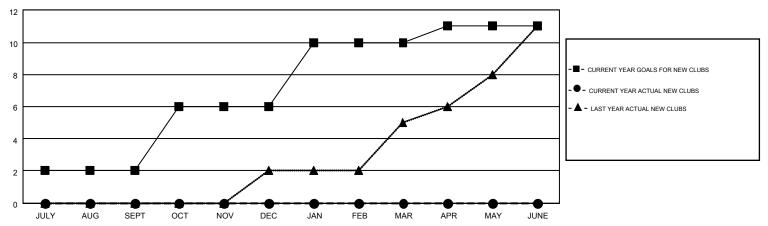

## GOALS AND ACTUAL NEW CLUBS CUMULATIVE

## MONTHLY MEMBERSHIP PROGRESS REPORT

Multiple District 118

Results as of: 9/30/2016

**LOCATION: TURKEY** 

GMT CA 4

GMT: TON SOETERS

|               |                  | Clubs            |                  |                  | Members               |                    |                                        |                    |                  |
|---------------|------------------|------------------|------------------|------------------|-----------------------|--------------------|----------------------------------------|--------------------|------------------|
|               | RESUL            | TS FOR 2016-2017 |                  |                  | RESULTS FOR 2016-2017 |                    |                                        |                    |                  |
| QUARTER       | NEW CLUB<br>GOAL | NEW CLUBS        | DROPPED<br>CLUBS | NET<br>GAIN/LOSS | QUARTER               | NEW MEMBER<br>GOAL | CHARTER AND<br>NEW<br>MEMBERS<br>ADDED | DROPPED<br>MEMBERS | NET<br>GAIN/LOSS |
| JULY/AUG/SEPT | 2                | 0                | 2                | -2               | JULY/AUG/SEPT         | 0                  | 29                                     | 203                | -174             |
| OCT/NOV/DEC   | 4                | 0                | 0                | 0                | OCT/NOV/DEC           | 134                | 0                                      | 0                  | 0                |
| JAN/FEB/MAR   | 4                | 0                | 0                | 0                | JAN/FEB/MAR           | 183                | 0                                      | 0                  | 0                |
| APR/MAY/JUNE  | 1                | 0                | 0                | 0                | APR/MAY/JUNE          | 42                 | 0                                      | 0                  | 0                |